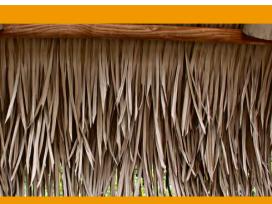

## Durable Synthetic Palm Thatched Roofing

up to Cat 5 Hurricane Winds

Strong aluminum channels securely hold specially engineered VIVA field shingles, replacing the need for wood battens.

The system can be installed directly to vertical rafters with spacing up to 32" (813mm).

Perfect for any size project, the VIVA thatch zip channel system replicates natural palm leaf thatching on vertical open batten structures without the need to install horizontal wood purlins. This system further reduces fire hazard and makes installation quick and easy. VIVA provides decades of maintenance-free performance without the problems that can be encountered with natural thatch.