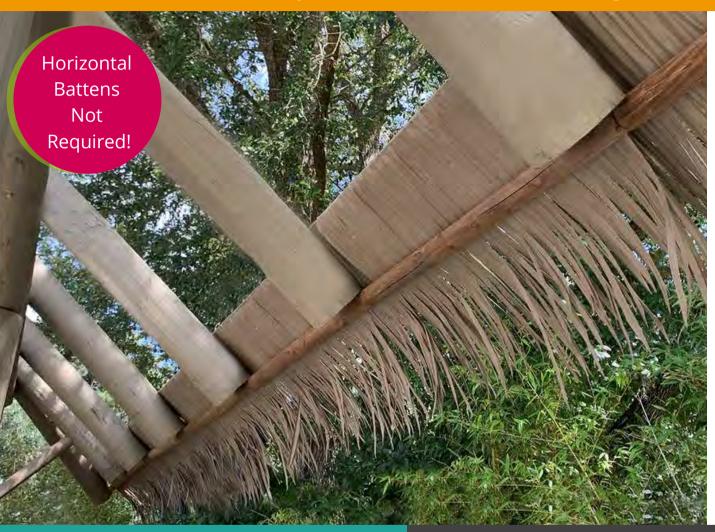

## Durable Synthetic Palm Thatched Roofing

up to Cat 5 Hurricane Winds

Strong aluminum channels securely hold specially engineered VIVA field shingles, replacing the need for wood battens.

The system can be installed directly to vertical rafters with spacing up to 32" (813mm).

Perfect for any size project, the VIVA thatch zip channel system replicates natural palm leaf thatching on vertical open batten structures without the need to install horizontal wood purlins. This system further reduces fire hazard and makes installation quick and easy. VIVA provides decades of maintenance-free performance without the problems that can be encountered with natural thatch.

## NO HORIZONTAL BATTENS REQUIRED!

GOOD - Standard Eave

BETTER- Built-up Eave

**BEST - Extended Eave** 