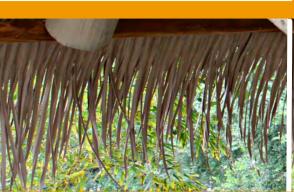

## Durable Synthetic Palm Thatched Roofing

up to Cat 5 Hurricane Winds

Strong aluminum channels securely hold specially engineered VIVA field shingles, replacing the need for wood battens.

The system can be installed directly to vertical rafters with spacing up to 32" (813mm).

Perfect for any size project, the VIVA thatch zip channel system replicates natural palm leaf thatching on vertical open batten structures without the need to install horizontal wood purlins. This system further reduces fire hazard and makes installation quick and easy. VIVA provides decades of maintenance-free performance without the problems that can be encountered with natural thatch.