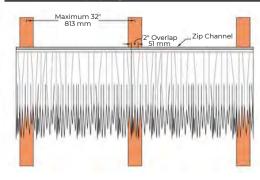

## Durable Synthetic Palm Thatched Roofing

up to Cat 5 Hurricane Winds

Strong aluminum channels securely hold specially engineered VIVA field shingles, replacing the need for wood battens.

The system can be installed directly to vertical rafters with spacing up to 32" (813mm).

Perfect for any size project, the VIVA thatch zip channel system replicates natural palm leaf thatching on vertical open batten structures without the need to install horizontal wood purlins. This system further reduces fire hazard and makes installation quick and easy. VIVA provides decades of maintenance-free performance without the problems that can be encountered with natural thatch.