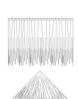

## Durable Synthetic Palm Thatched Roofing

up to Cat 5 Hurricane Winds

Strong aluminum channels securely hold specially engineered VIVA field shingles, replacing the need for wood battens.

The system can be installed directly to vertical rafters with spacing up to 32" (813mm).

Perfect for any size project, the VIVA thatch zip channel system replicates natural palm leaf thatching on vertical open batten structures without the need to install horizontal wood purlins. This system further reduces fire hazard and makes installation quick and easy. VIVA provides decades of maintenance-free performance without the problems that can be encountered with natural thatch.