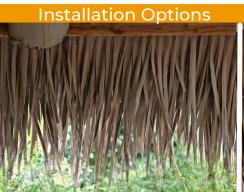

## NO HORIZONTAL BATTENS REQUIRED!

GOOD - Standard Eave

BETTER- Built-up Eave

**BEST - Extended Eave** 

## The BEST Solution for Open Vertical Batten Structures

- NO SAGGING BETWEEN RAFTERS
- LESS WOOD, LESS FIRE RISK
- SAVES TIME AND MONEY

Beautiful Inside & Out

**Product Details** 

| Part Numbers         | Weathered Palm<br>Non-FR | Weathered Palm +<br>Fire Retardant | New Palm<br>Non-FR | New Palm +<br>Fire Retardant |
|----------------------|--------------------------|------------------------------------|--------------------|------------------------------|
| Field Shingle        | 510801-WP                | 510901-WP                          | 510601-NP          | 510701-NP                    |
| Extended Eave        | 510812-WP                | 510912-WP                          | 510612-NP          | 510712-NP                    |
| Hip/Ridge<br>Shingle | 410810-WP                | 410910-WP                          | 410610-NP          | 410710-NP                    |