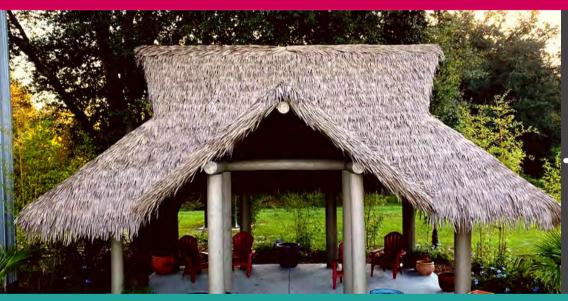

## Durable Synthetic Palm Thatched Roofing

up to Cat 5 Hurricane Winds

Strong aluminum channels securely hold specially engineered VIVA field shingles, replacing the need for wood battens.

The system can be installed directly to vertical rafters with spacing up to 32" (813mm).

Perfect for any size project, the VIVA thatch zip channel system replicates natural palm leaf thatching on vertical open batten structures without the need to install horizontal wood purlins. This system further reduces fire hazard and makes installation quick and easy. VIVA provides decades of maintenance-free performance without the problems that can be encountered with natural thatch.

## The BEST Solution for Open Vertical Batten Structures

- NO SAGGING BETWEEN RAFTERS
- LESS WOOD, LESS FIRE RISK
- SAVES TIME AND MONEY

Beautiful Inside & Out

**Product Details** 

| Part Numbers         | Weathered Palm<br>Non-FR | Weathered Palm +<br>Fire Retardant | New Palm<br>Non-FR | New Palm +<br>Fire Retardant |
|----------------------|--------------------------|------------------------------------|--------------------|------------------------------|
| Field Shingle        | 510801-WP                | 510901-WP                          | 510601-NP          | 510701-NP                    |
| Extended Eave        | 510812-WP                | 510912-WP                          | 510612-NP          | 510712-NP                    |
| Hip/Ridge<br>Shingle | 410810-WP                | 410910-WP                          | 410610-NP          | 410710-NP                    |