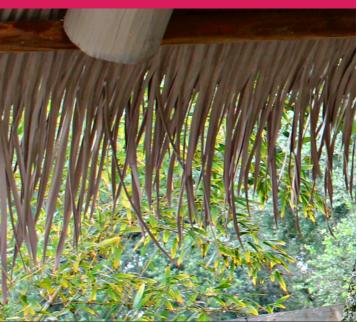

- **✓** NO SAGGING BETWEEN RAFTERS
- **✓** LESS WOOD, LESS FIRE RISK
- **✓** SAVES TIME AND MONEY

Similar to natural thatch, VIVA palm is weatherproof when installed on an open batten structure.

**COLOR OPTIONS** 

#### **INSTALLATION OPTIONS**

**GOOD - Standard Eave** 

Perfect for any size project, the VIVA thatch zip channel system replicates natural palm leaf thatching on any vertical open batten structure without the need to install horizontal wood purlins. This system further reduces fire hazard and makes installation quick and easy. VIVA provides decades of maintenance-free performance without the problems that can be encountered with natural thatch.