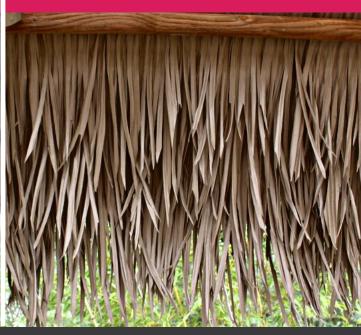

## NO HORIZONTAL BATTENS REQUIRED!

Strong aluminum channels securely hold specially engineered VIVA field shingles, replacing the need for wood battens. The system can be installed directly to vertical rafters with spacing up to 32" (813mm).

- **✓** NO SAGGING BETWEEN RAFTERS
- **✓** LESS WOOD, LESS FIRE RISK
- **✓** SAVES TIME AND MONEY

Similar to natural thatch, VIVA palm is weatherproof when installed on an open batten structure.

**COLOR OPTIONS** 

#### **INSTALLATION OPTIONS**

**GOOD - Standard Eave** 

Perfect for any size project, the VIVA thatch zip channel system replicates natural palm leaf thatching on any vertical open batten structure without the need to install horizontal wood purlins. This system further reduces fire hazard and makes installation quick and easy. VIVA provides decades of maintenance-free performance without the problems that can be encountered with natural thatch.