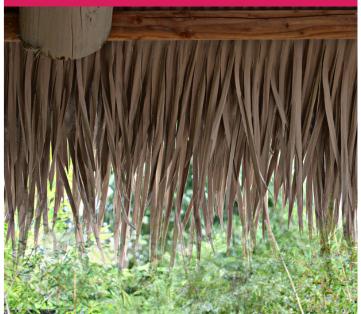

## NO HORIZONTAL BATTENS REQUIRED!

Strong aluminum channels securely hold specially engineered VIVA field shingles, replacing the need for wood battens. The system can be installed directly to vertical rafters with spacing up to 32" (813mm).

- **✓** NO SAGGING BETWEEN RAFTERS
- **✓** LESS WOOD, LESS FIRE RISK
- **✓** SAVES TIME AND MONEY

Similar to natural thatch, VIVA palm is weatherproof when installed on an open batten structure.

**COLOR OPTIONS** 

#### **INSTALLATION OPTIONS**

**GOOD - Standard Eave** 

Perfect for any size project, the VIVA thatch zip channel system replicates natural palm leaf thatching on any vertical open batten structure without the need to install horizontal wood purlins. This system further reduces fire hazard and makes installation quick and easy. VIVA provides decades of maintenance-free performance without the problems that can be encountered with natural thatch.