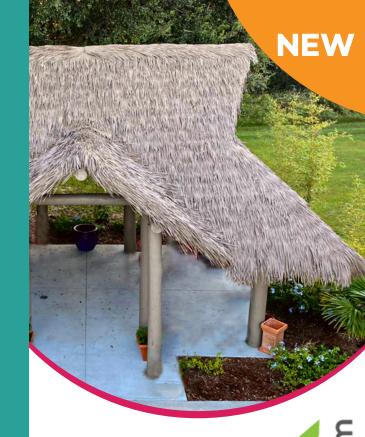

NEW PALM

WEATHERED PALM

AW-5003

#### **INSTALLATION OPTIONS**

**GOOD - Standard Eave** 

Perfect for any size project, the VIVA thatch zip channel system replicates natural palm leaf thatching on any vertical open batten structure without the need to install horizontal wood purlins. This system further reduces fire hazard and makes installation quick and easy. VIVA provides decades of maintenance-free performance without the problems that can be encountered with natural thatch.