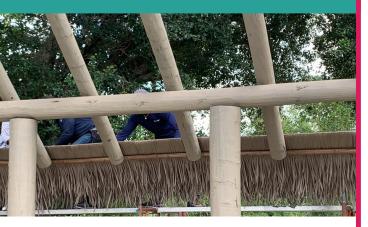

## NO HORIZONTAL BATTENS REQUIRED!

Strong aluminum channels securely hold specially engineered VIVA field shingles, replacing the need for wood battens. The system can be installed directly to vertical rafters with spacing up to 32" (813mm).

- **✓** NO SAGGING BETWEEN RAFTERS
- **✓** LESS WOOD, LESS FIRE RISK
- **✓** SAVES TIME AND MONEY

Similar to natural thatch, VIVA palm is weatherproof when installed on an open batten structure.

**COLOR OPTIONS** 

#### **INSTALLATION OPTIONS**

**GOOD - Standard Eave** 

Perfect for any size project, the VIVA thatch zip channel system replicates natural palm leaf thatching on any vertical open batten structure without the need to install horizontal wood purlins. This system further reduces fire hazard and makes installation quick and easy. VIVA provides decades of maintenance-free performance without the problems that can be encountered with natural thatch.