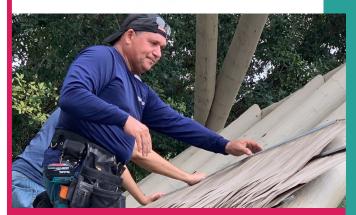

Quick, easy installation that can be DIY or professionally installed.

866-408-1197 info@endureed.com www.endureed.com

Made in the USA

Durable Synthetic Thatch

Zip Channel System

#### **INSTALLATION OPTIONS**

**GOOD - Standard Eave** 

Perfect for any size project, the VIVA thatch zip channel system replicates natural palm leaf thatching on any vertical open batten structure without the need to install horizontal wood purlins. This system further reduces fire hazard and makes installation quick and easy. VIVA provides decades of maintenance-free performance without the problems that can be encountered with natural thatch.